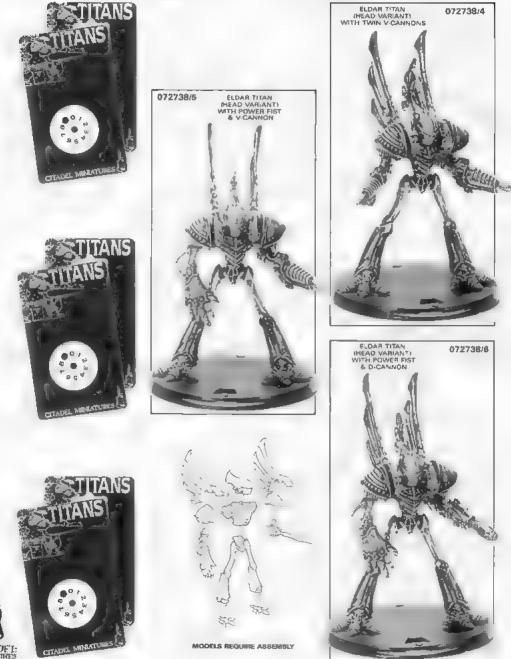

### 072738 **ELDAR TITANS** EACH TRADE SLEEVE CONTAINS 2 EACH OF 6 DIFFERENT BLISTERS

Copyright @ 1989 Games Workshop Ltd. All rights reperved

### 072738 **ELDAR TITANS** EACH TRADE SLEEVE CONTAINS 2 EACH OF 6 DIFFERENT BLISTERS

MODELS REQUIRE ASSEMBLY

Copyright > 1989 Games Workshop and All rights reserved.

Figures supplied unpainted. WAARNIM IP Fos product contains lead which may be hamful if cheved or swallowed. Cladel Administrats 202 **Necco** ded for children under 12 years of age